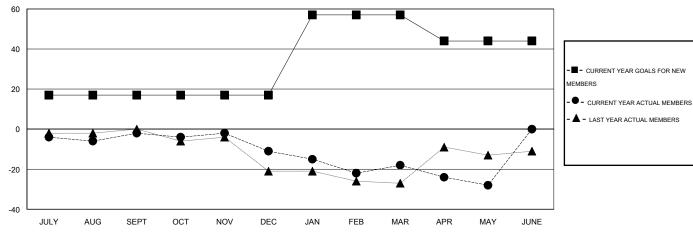

### GOALS AND ACTUAL MEMBERS CUMULATIVE

| DROPPED CLUBS: 0 |    | 17 CLUBS OF 41 ADDED 1 OR MORE<br>NEW MEMBERS | GENDER DISTRIBUTION  MALE 733 (76.43%)  FEMALE 226 (23.57%) |     |     |
|------------------|----|-----------------------------------------------|-------------------------------------------------------------|-----|-----|
| DROPPED MEMBERS  |    |                                               |                                                             | ,   |     |
| DECEASED         | 5  | CLICK HERE FOR HEALTH                         | FAMILY UNIT MEMBERS                                         | 3   | 213 |
| CLUB CANCELLED   | U  | ASSESSMENT DATA                               | HEAD OF HOUSEHOLD                                           |     | 105 |
| OTHER            | 74 |                                               | TIEAD OF HOUSEHOLD                                          |     |     |
| TOTAL            | 79 |                                               | NON-HEAD OF HOUSEH                                          | 108 |     |